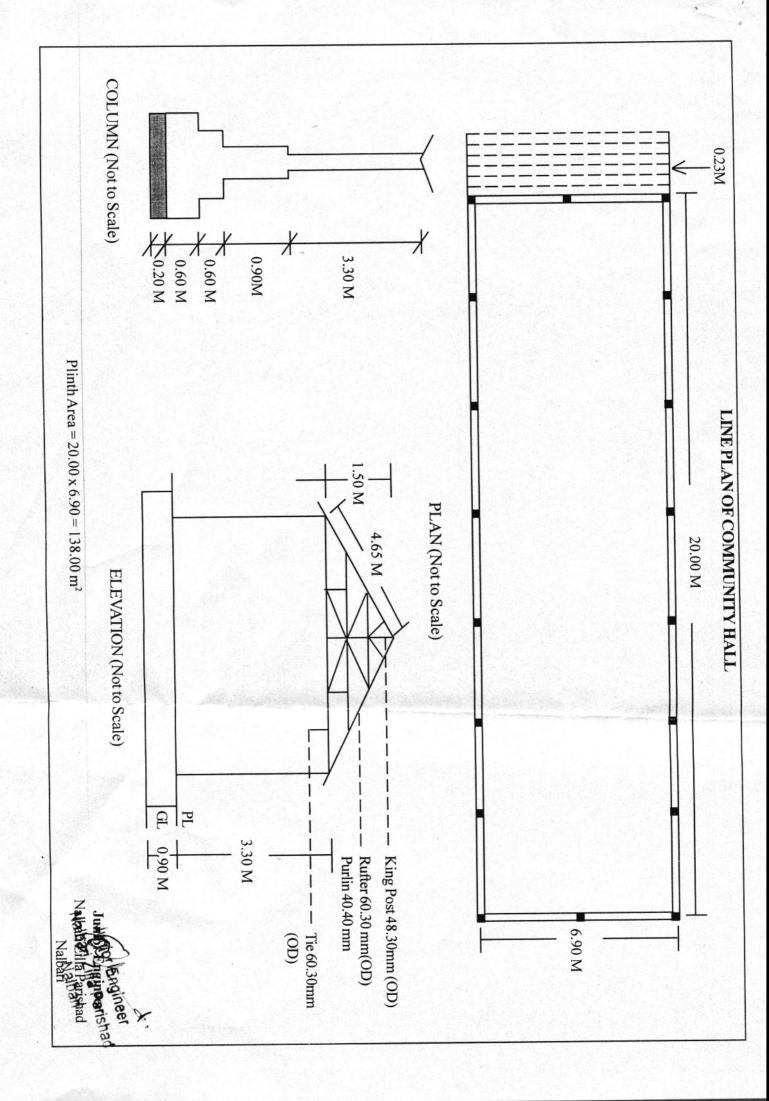

Name of Work :

Const. of Community Hall at different approved places of Nalbari Zilla Parishad under General Performance Grant under the Award of 13<sup>th</sup> Finance Commission (At Doulasal, Bhangnamari, Pakowa Belsor and Bahjani ZPC area)

## ESTIMATE A.P.W.D. (B) –SOR 10-11

Name of Work: Const. of Community Hall at different approved places of Nalbari Zilla Parishad under General Performance Grant under the Award of 13<sup>th</sup> Finance Commission (At Doulasal , Bhangnamari, Pakowa Belsor and Bahjani ZPC area)