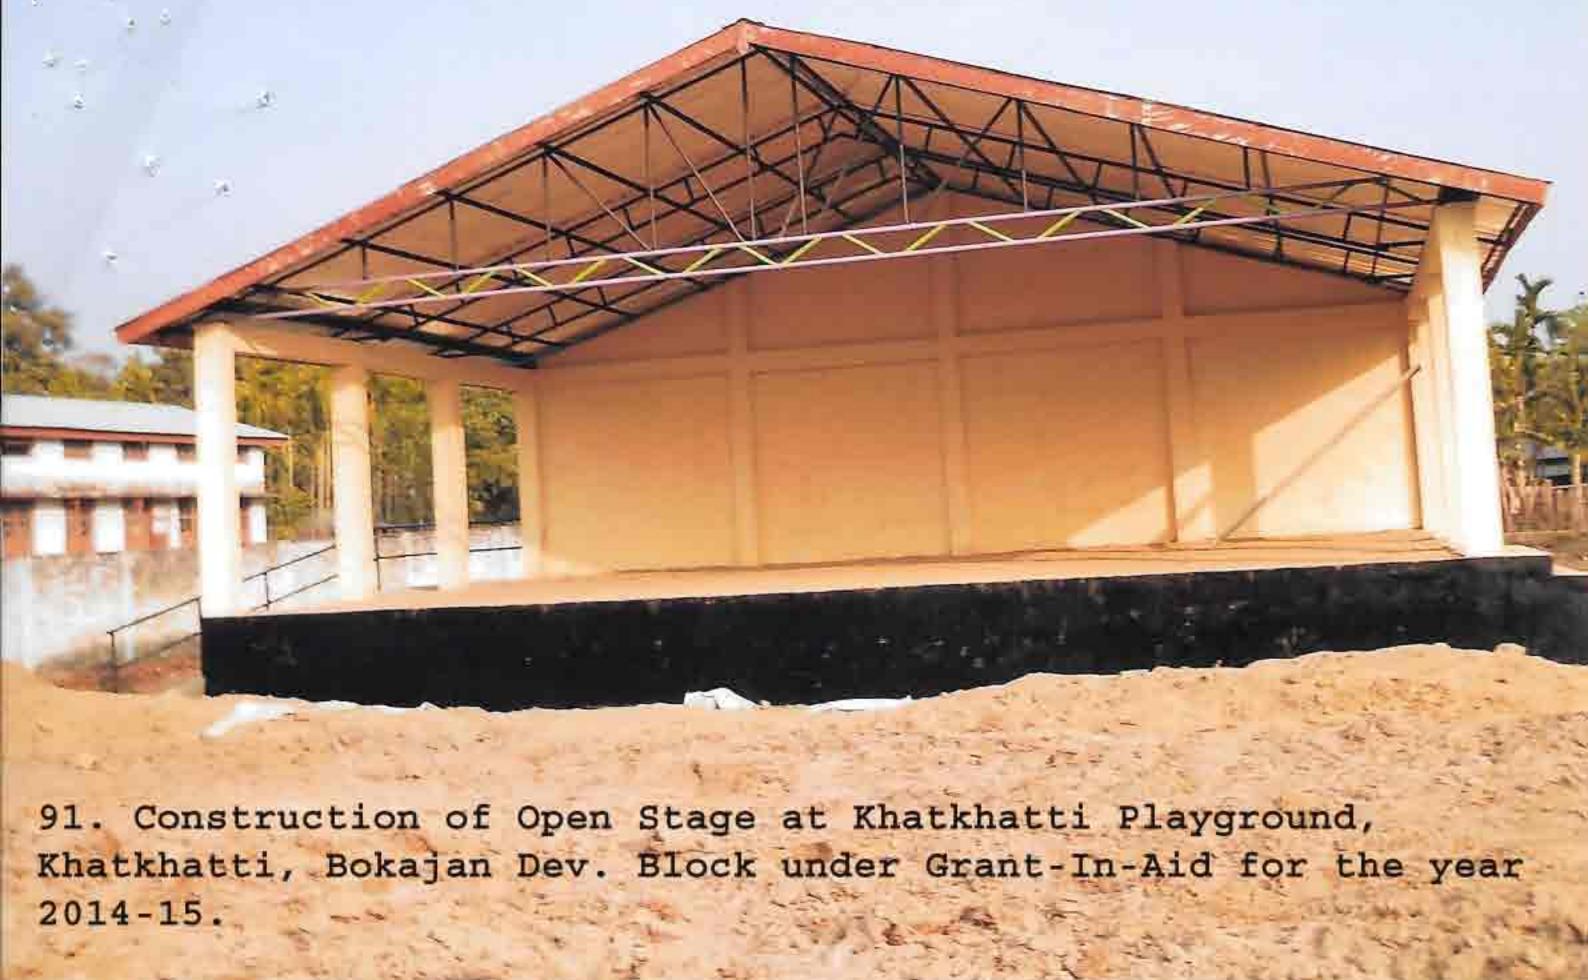

f Community Hall at Country Side School (Socheng) , Amri Dev. Block under 13 FC for the year 2012-13

distant.

Const. of community Hall at Dengaonunder 13th FC for the year 2012-13 20. Development of Playground at Howraghat Town M.E.School, Howraghat Dev. Block under Grant-In-Aid for the year 2014-15

> Development of Play Ground at Howraghat Jown M.E. School Under Howraghat Dev.Block Grand in aid PRIs inSixth Schedule area. Year-2014-15



20. Development of Playground at Howraghat Town M.E. School, Howraghat Dev. Block under Grant-In-Aid for the year 2014-15.

Const. of community Hall at Dharamnala Near Nepali Mandirunder 13th FCfor the year 2013-14







2. Const. of Latrine & Bathroom at Tiwa Hall Compound, Lumbajong Dev. Block under 13th Finance Commission for the year 2012-13







Const. of Police Barrack at Chowkiholla Police Station, Nilip Dev. Block under 13th Finance Commission for the year 2010-11.

11-1-11