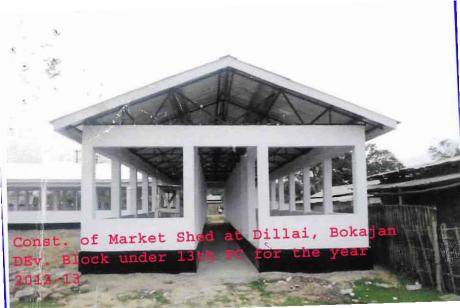

t. of Community Hall at Country Side School (Socheng) , Amri Dev. Block under 13 FC for the year 2012-13

distant.

Const. of community Hall at Dengaonunder 13th FC for the year 2012-13 20. Development of Playground at Howraghat Town M.E.School, Howraghat Dev. Block under Grant-In-Aid for the year 2014-15

> Development of Play Ground at Howraghat Jown M.E. School Under Howraghat Dev.Block Grand in aid PRIs inSixth Schedule area. Year-2014-15



20. Development of Playground at Howraghat Town M.E. School, Howraghat Dev. Block under Grant-In-Aid for the year 2014-15.

Const. of community Hall at Dharamnala Near Nepali Mandirunder 13th FCfor the year 2013-14







2. Const. of Latrine & Bathroom at Tiwa Hall Compound, Lumbajong Dev. Block under 13th Finance Commission for the year 2012-13







Const. of Police Barrack at Chowkiholla Police Station, Nilip Dev. Block under 13th Finance Commission for the year 2010-11.

11-1-11