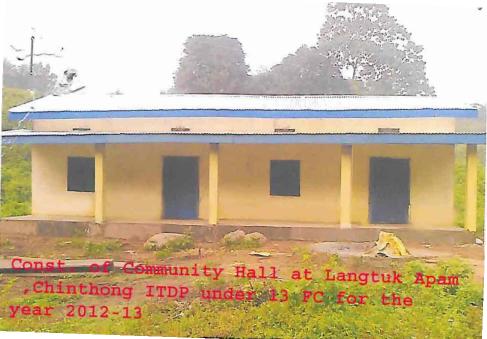

Const. of Community Hall at Poisa Engli Gaon under 13th FC for the year 2012-13

Const. of Community Hall at Country Side School (Socheng) , Amri Dev. Block under 13 FC for the year 2012-13

distant.

Const. of community Hall at Dengaonunder 13th FC for the year 2012-13 20. Development of Playground at Howraghat Town M.E.School, Howraghat Dev. Block under Grant-In-Aid for the year 2014-15