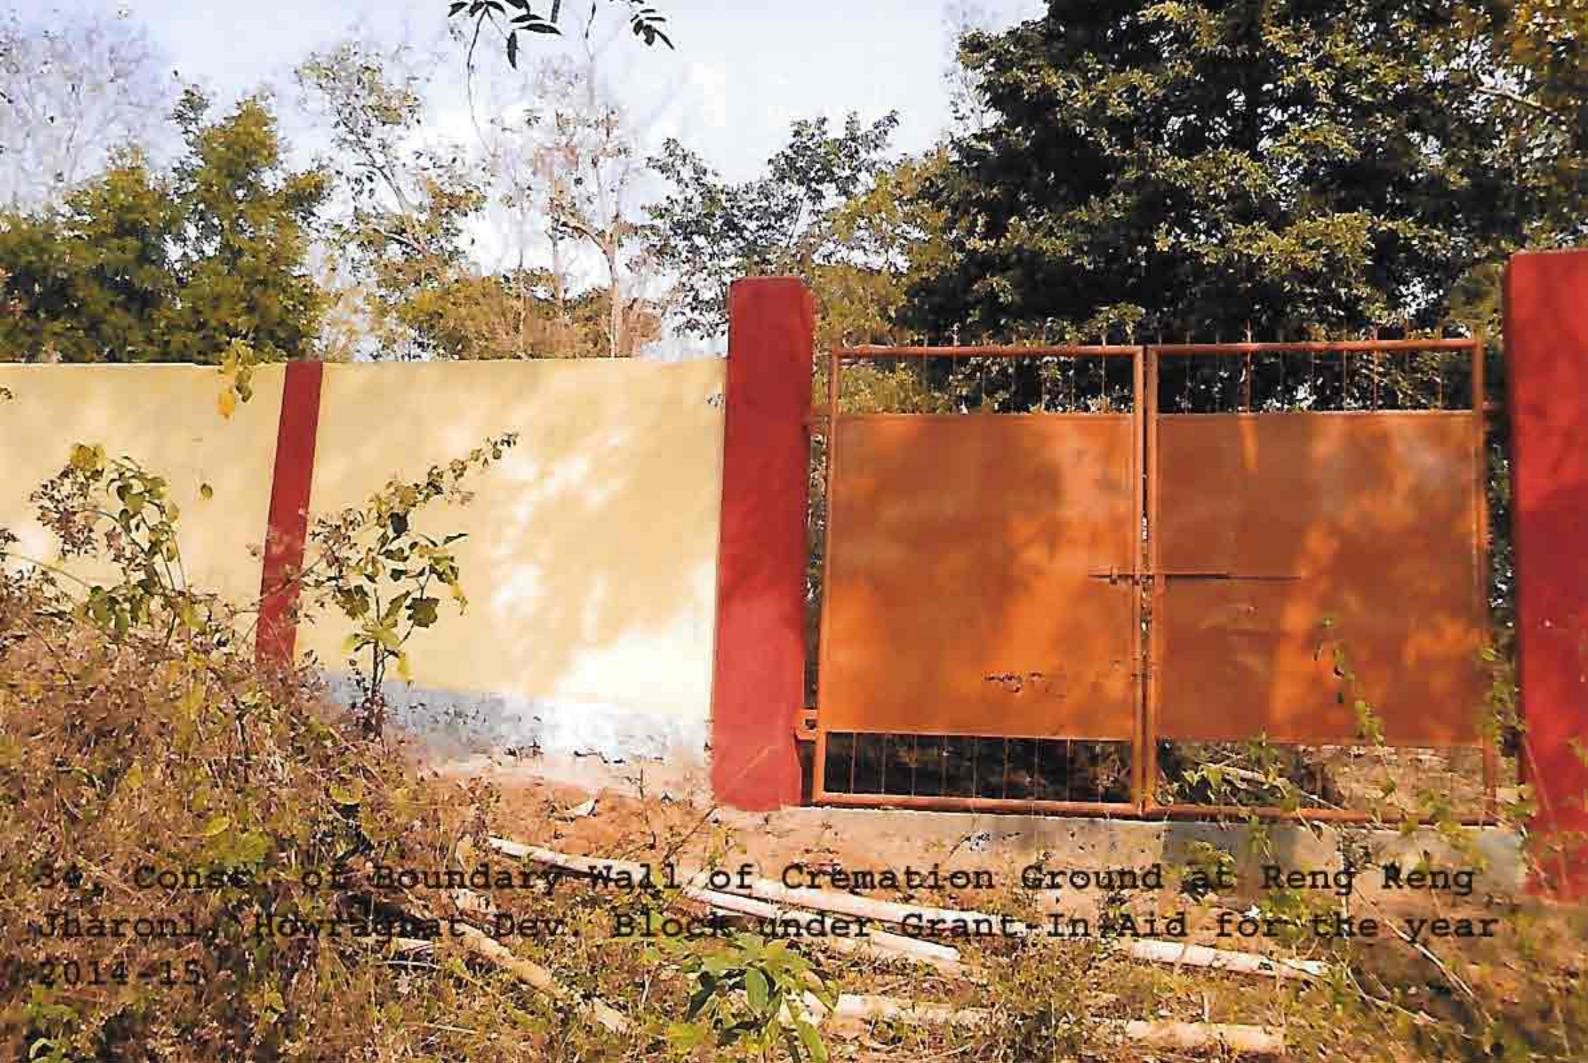

34. Const. of Boundary Wall of Cremation Ground at Reng Reng Jharoni, Howraghat Dev. Block under Grant-In-Aid for the year 2014-16

13th FC for the year 2012-13

Const. of community Hall at Mech Gaon under 13th FCfor the year 2013-14