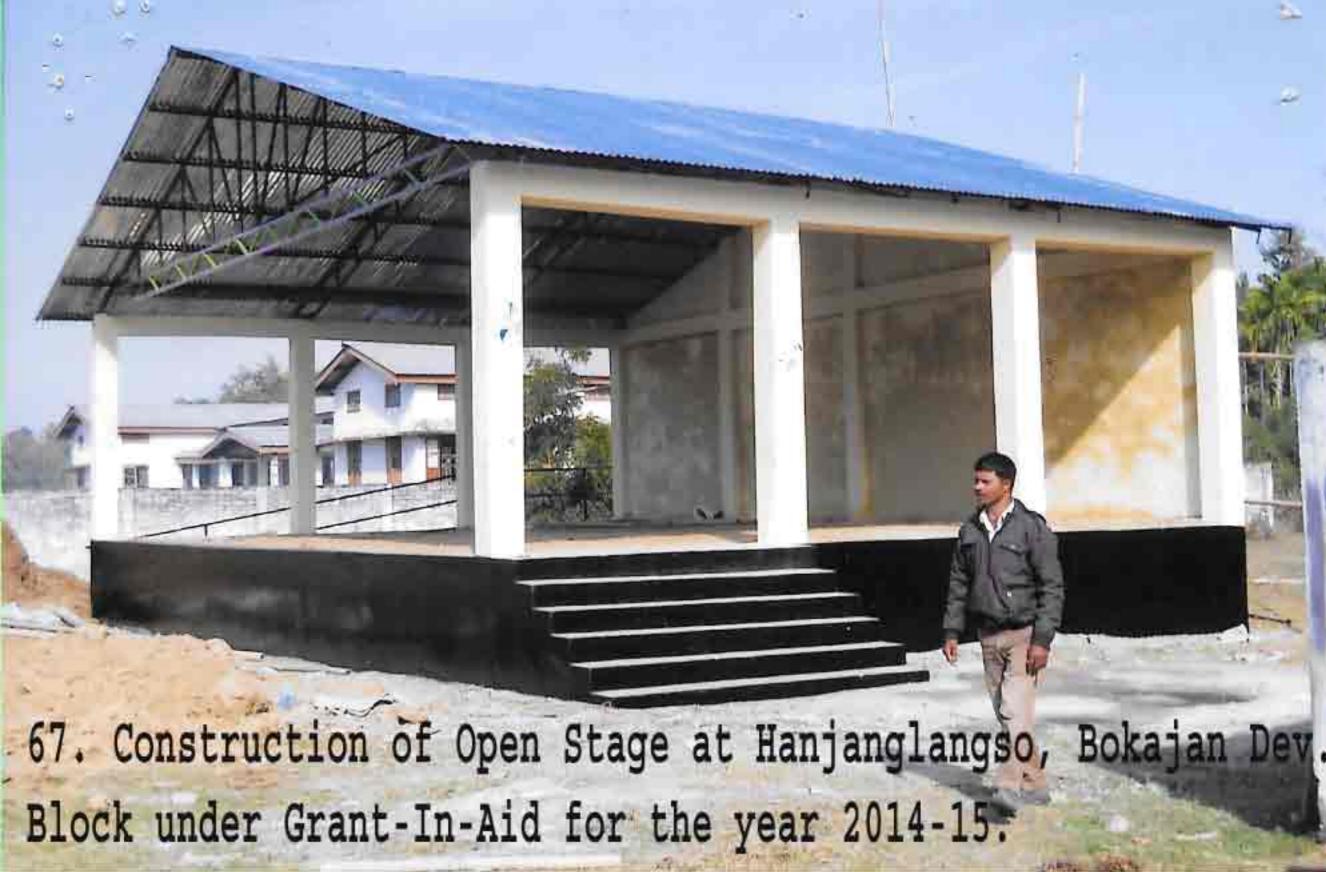

of Community Hall at Country Side School (Socheng) , Amri Dev. Block under 13 FC for the year 2012-13

distant.

Const. of community Hall at Dengaonunder 13th FC for the year 2012-13 20. Development of Playground at Howraghat Town M.E.School, Howraghat Dev. Block under Grant-In-Aid for the year 2014-15

> Development of Play Ground at Howraghat Jown M.E. School Under Howraghat Dev.Block Grand in aid PRIs inSixth Schedule area. Year-2014-15



20. Development of Playground at Howraghat Town M.E. School, Howraghat Dev. Block under Grant-In-Aid for the year 2014-15.

Const. of community Hall at Dharamnala Near Nepali Mandirunder 13th FCfor the year 2013-14







2. Const. of Latrine & Bathroom at Tiwa Hall Compound, Lumbajong Dev. Block under 13th Finance Commission for the year 2012-13







Const. of Police Barrack at Chowkiholla Police Station, Nilip Dev. Block under 13th Finance Commission for the year 2010-11.

11-1-11