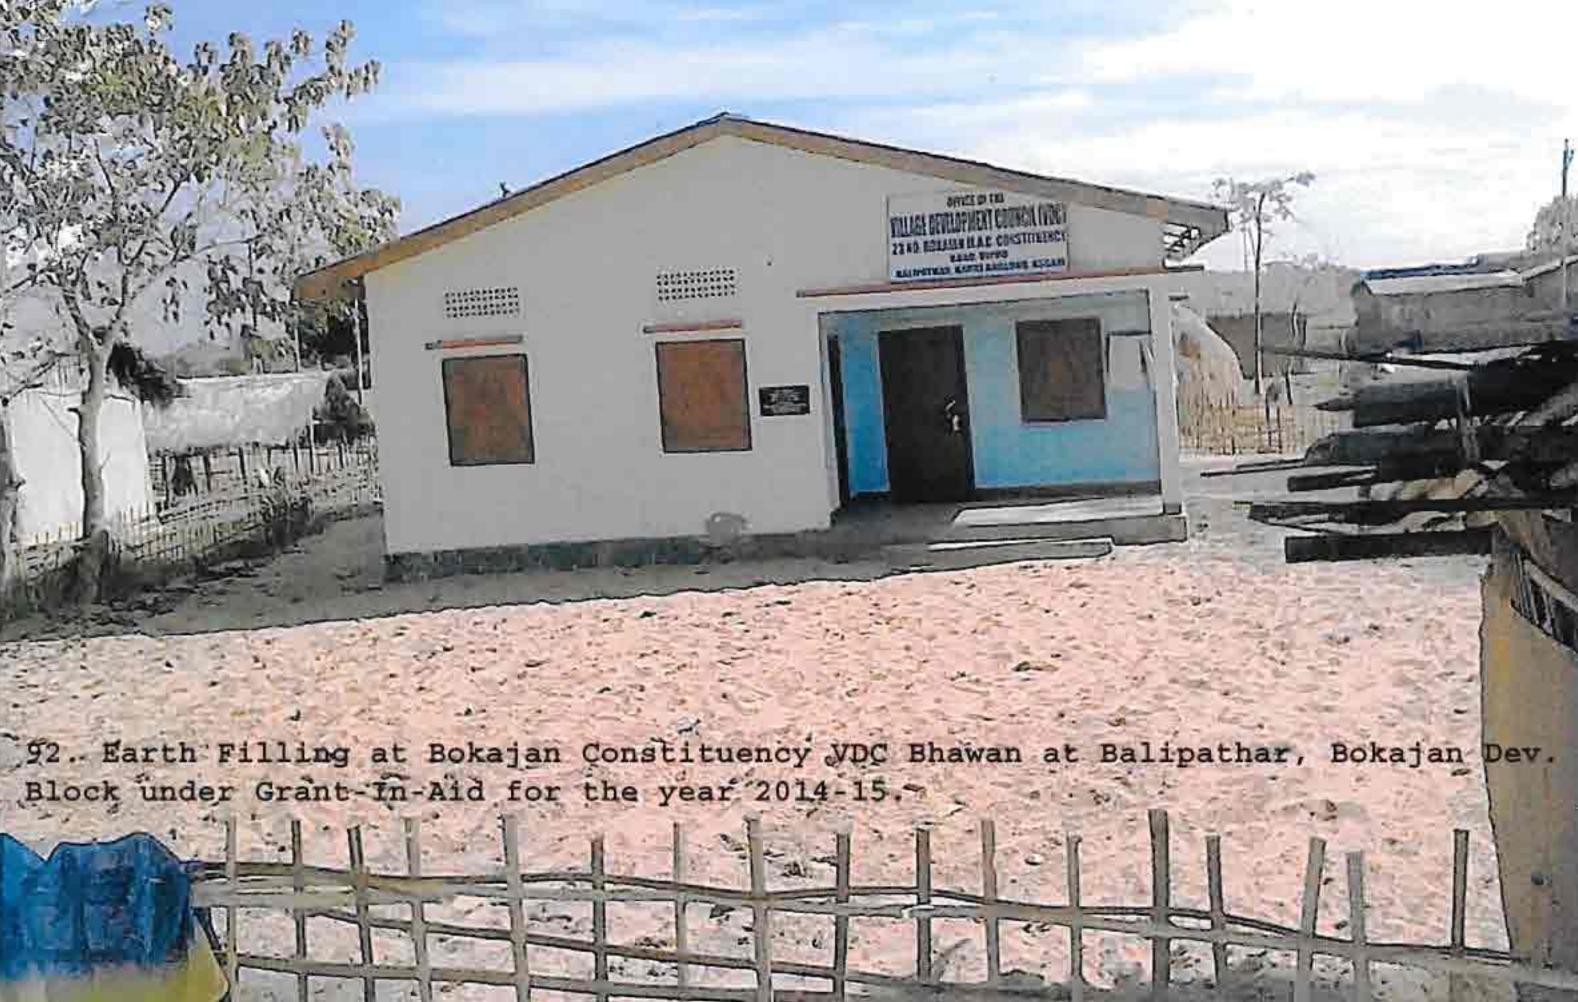

92. Earth Filling at Bokajan Constituency VDC Bhawan at Balipathar, Bokajan Dev.Block under Grant-In-Aid for the year 2014-15.

Const. of Boundary Wall at Dy. Director (Hills), P&RD, Campus, Diphu under 13th EC for the year 2013-14