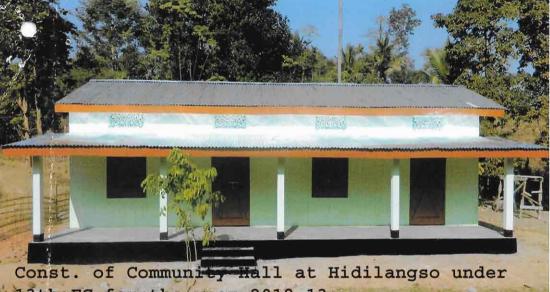

34. Const. of Boundary Wall of Cremation Ground at Reng Reng Jharoni, Howraghat Dev. Block under Grant-In-Aid for the year 2014-16

13th FC for the year 2012-13

Const. of community Hall at Mech Gaon under 13th FCfor the year 2013-14