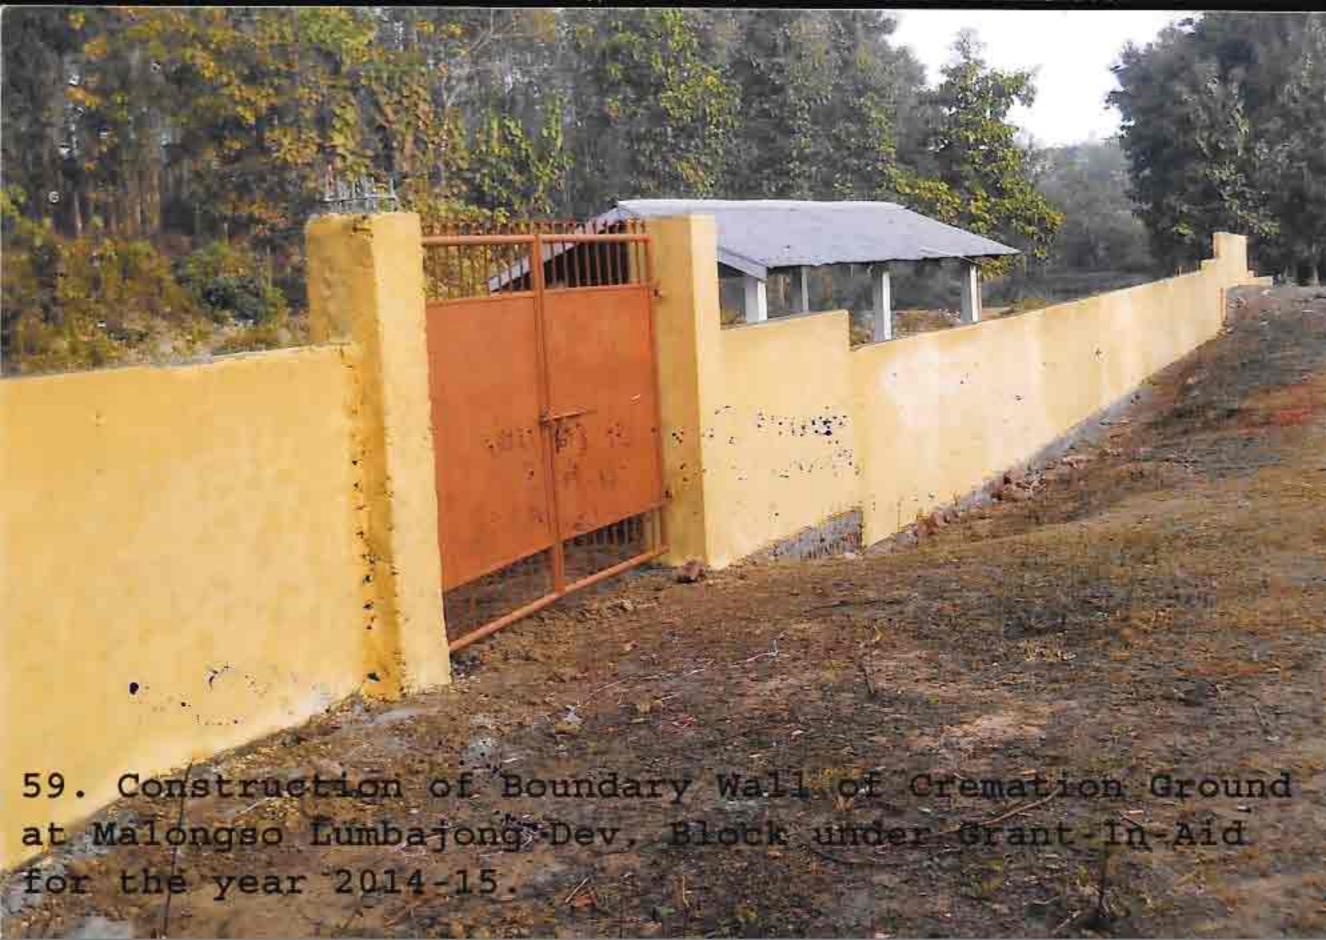

A Case - March & Angeland

68. Construction of Boundary Wall Construction Ground at Betalot Bey, Sarihajan, Lumbajong Dev. Block under Grant-In-Nid for the year 2014-15.

68. Construction of Boundary Wall of Cremation Ground at Beta of Bey, Sarihajan, Lumbajong Dev. Blockunder Grant-In hid for the year 2014-15.