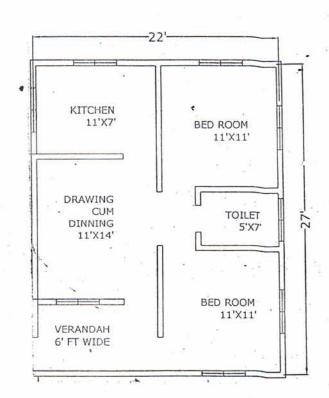

(Rupees six lakhs thirty thousand) only.

Prepared by

Junior Engineer,
O/o the Commissioner, P & R.D.,
Assam.

(A. Rahman)

Joint Director (Tech) O/o the Commissioner, P & R.D.,

Assam.

PLAN OF BDO/ED QUORTER AREA = 594 2ft = 55202 m